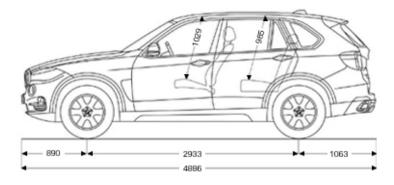

| <b>Dimensions / weights</b> |                |
|-----------------------------|----------------|
| Luggage Compartment         | 650-1870 (A)   |
| capacity (I)                |                |
| Ground Clearance (mm)       | 209 (A)        |
| Wheelbase (mm)              | 2933 (A)       |
| Vehicle Length (mm)         | 4886 (A)       |
| Vehicle Width (mm)          | 1938 (A)       |
| Vehicle Height (mm)         | 1762 (A)       |
| Track, Front (mm)           | 1644 (A)       |
| Track, Rear (mm)            | 1650 (A)       |
| Rear overhang               | 1063 (A)       |
| Front disk brakes           | Ventilated (A) |
| V=ventilated                |                |
| Rear disk brakes            | Ventilated (A) |
| V=ventilated                |                |
| Turning Circle (m)          | 12.7 (A)       |
|                             |                |